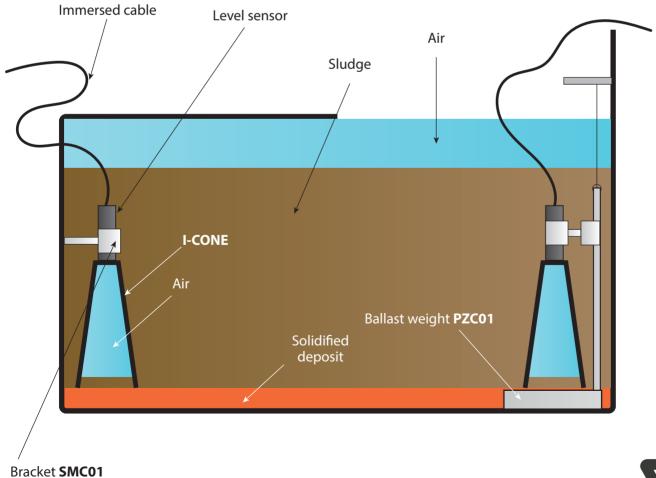

I-CONE is based on the principle of the diving bell described by Aristotle, modified for operation in mud, sewage and leachate, in turbulent environments even **in the presence of insects and animals.** When the liquid level rises, it seals the base of the cone acting as a piston and traps the air inside the device, compressing it on the sen sor due to the balancing of pressures. The air is partially compressible so it acts as a spacer between the liquid and the sensor, always keeping it clean and operational. Both the cone and the sensors are built with high strength materials to ensure a long life in all conditions. Simple, economical and reliable.

### Immersed sensor, bracket or ballast weight, height adjustable

# TECHNICAL DATA AND ACCESSORIES

Stainless steel bracket Cod. SMC01