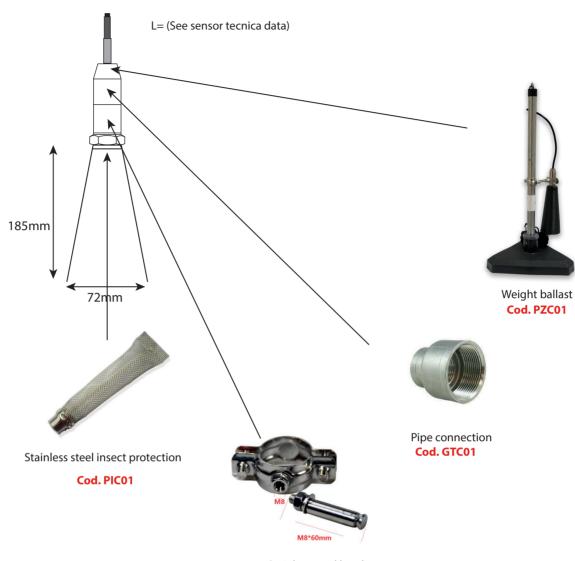

# TECHNICAL DATA AND ACCESSORIES

Stainless steel bracket Cod. SMC01

## **MATERIAL AND TEMPERATURE**

| Working temperature | -40+95°C             |
|---------------------|----------------------|
| working temperature | - <del></del> 0+93 C |
|                     |                      |
| Level sensor        | Inox 316L / Titanium |
|                     |                      |
| I-CONE              | Special PEHD STS     |