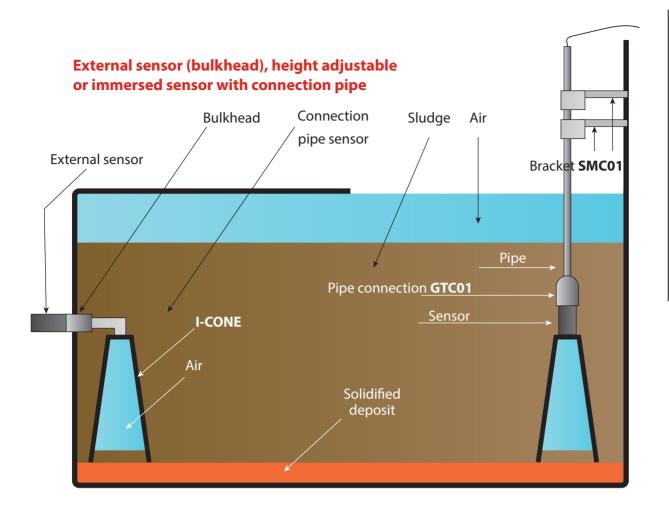

I-CONE is based on the principle of the diving bell described by Aristotle, modified for operation in mud, sewage and leachate, in turbulent environments even **in the presence of insects and animals.** When the liquid level rises, it seals the base of the cone acting as a piston and traps the air inside the device, compressing it on the sen sor due to the balancing of pressures. The air is partially compressible so it acts as a spacer between the liquid and the sensor, always keeping it clean and operational. Both the cone and the sensors are built with high strength materials to ensure a long life in all conditions. Simple, economical and reliable.

### Immersed sensor, bracket or ballast weight, height adjustable

# TECHNICAL DATA AND ACCESSORIES

Stainless steel bracket Cod. SMC01